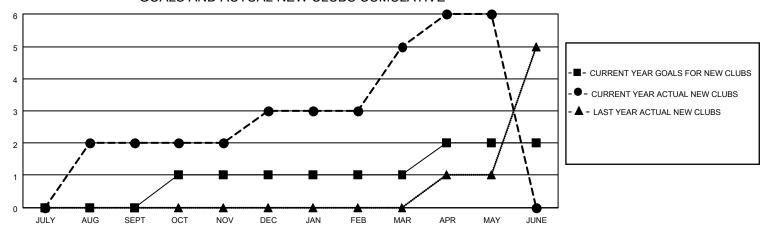

### GOALS AND ACTUAL NEW CLUBS CUMULATIVE

## District 301 B1

| Clubs RESULTS FOR 2021-2022 |   |   |   | Members RESULTS FOR 2021-2022 |    |    |     |
|-----------------------------|---|---|---|-------------------------------|----|----|-----|
|                             |   |   |   |                               |    |    |     |
| JULY/AUG/SEPT               | 0 | 2 | 2 | JULY/AUG/SEPT                 | 12 | 82 | 92  |
| OCT/NOV/DEC                 | 1 | 1 | 5 | OCT/NOV/DEC                   | 30 | 65 | 128 |
| JAN/FEB/MAR                 | 0 | 2 | 0 | JAN/FEB/MAR                   | 15 | 99 | 16  |
| APR/MAY/JUNE                | 1 | 1 | 0 | APR/MAY/JUNE                  | 32 | 46 | 9   |