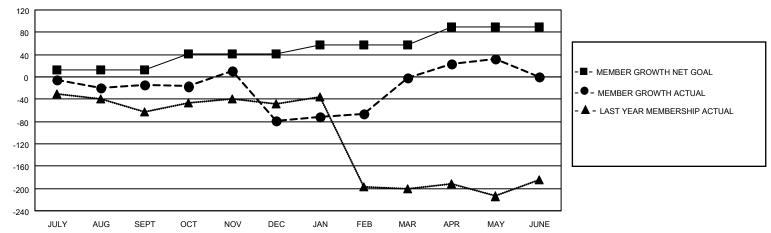

### GOALS AND ACTUAL MEMBERS CUMULATIVE

| 27 CLUBS OF 48 ADDED 1 OR | GENDER DISTRIBUTION                    |                                                                                                                |  |
|---------------------------|----------------------------------------|----------------------------------------------------------------------------------------------------------------|--|
| ORE NEW WEINBERS          | MALE<br>FEMALE                         | 536 (45.54%)<br>641 (54.46%)                                                                                   |  |
|                           | NON BINARY                             | 0 (0.00%)                                                                                                      |  |
|                           | TIVELENTION TO ANSWER                  | 0 (0.0070)                                                                                                     |  |
| LICK HERE FOR CUMULATIVE  | TOTAL FAMILY UNIT MEMBERS              | 465                                                                                                            |  |
| EMBERSHIP DATA            |                                        |                                                                                                                |  |
|                           | FAMILY MEMBERS PAYING HAL              | F DUES 284                                                                                                     |  |
| O<br>                     | RE NEW MEMBERS  CK HERE FOR CUMULATIVE | RE NEW MEMBERS  MALE FEMALE NON BINARY PREFER NOT TO ANSWER  CK HERE FOR CUMULATIVE  TOTAL FAMILY UNIT MEMBERS |  |

## District 301 B1

| Clubs RESULTS FOR 2021-2022 |   |   |   | Members RESULTS FOR 2021-2022 |    |    |     |
|-----------------------------|---|---|---|-------------------------------|----|----|-----|
|                             |   |   |   |                               |    |    |     |
| JULY/AUG/SEPT               | 0 | 2 | 2 | JULY/AUG/SEPT                 | 12 | 82 | 92  |
| OCT/NOV/DEC                 | 1 | 1 | 5 | OCT/NOV/DEC                   | 30 | 65 | 128 |
| JAN/FEB/MAR                 | 0 | 2 | 0 | JAN/FEB/MAR                   | 15 | 99 | 16  |
| APR/MAY/JUNE                | 1 | 1 | 0 | APR/MAY/JUNE                  | 32 | 46 | 9   |